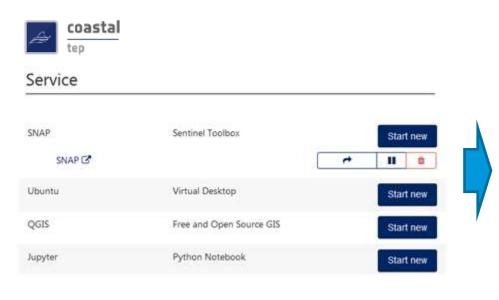

## An example -> Coastal Exploitation Platform

Interactive applications hosted on the cloud and accessible via the browser

ESA UNCLASSIFIED - For Official Use