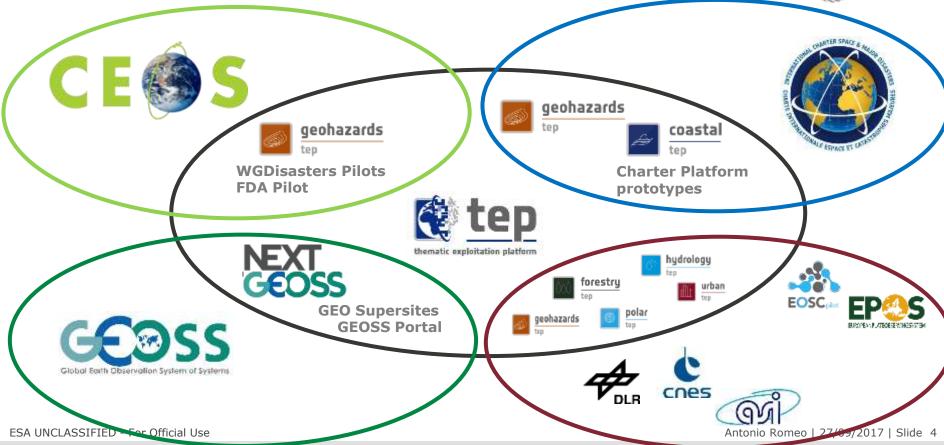

& RSS

#### Cloud models, embryonic collaborative virtual workplaces

- Helix Nebula
- CIOP sandboxes
- SuperSites Exploitation Platform, EP4SM
- **SNAP**

#### Full fledged exploitation platforms

- Thematic Coastal, Forestry, Geohazards, Hydro, Polar, Urban, Food Security, Atmosphere (TAMP)
- Proba V, BioMass MEPs
- Right now: TEPs Pre-ops to ops



ESA UNCLASSIFIED - For Official Use

So: From distributing data and tools to providing access to complete work environments

- Each a step in a logical progression
- Concept evolves technology, partnerships, programmatics, funding models ...

# Thematic and other Exploitation Platforms





and others in development and planned...

ESA UNCLASSIFIED - For Official Use



























#### Relations with international activities





#### Exploitation Platforms -> Architecture



- Open Source Software components
- Open Standards for interoperability
- Reference model, Open architecture
- Several Big Data technologies, with advances in TRLs and SRLs on various topics e.g. integrated accounting
- ⇒ Initial draft of the Open Architecture released 1 year ago with CC-BY-SA 4.0 license, on http://tep.eo.esa.int
- $\Rightarrow$  Update to be released in Q4 2017
- ⇒ Architecture to be further consolidated via dedicated industrial contract from 2018 onwards





ESA UNCLASSIFIED - For Official Use

#### Exploitation Platforms -> Technology





ESA UNCLASSIFIED - For Official Use

Antonio Romeo | 27/09/2017 | Slide 6

## (Thematic) Exploitation Platforms -> OSS reuse