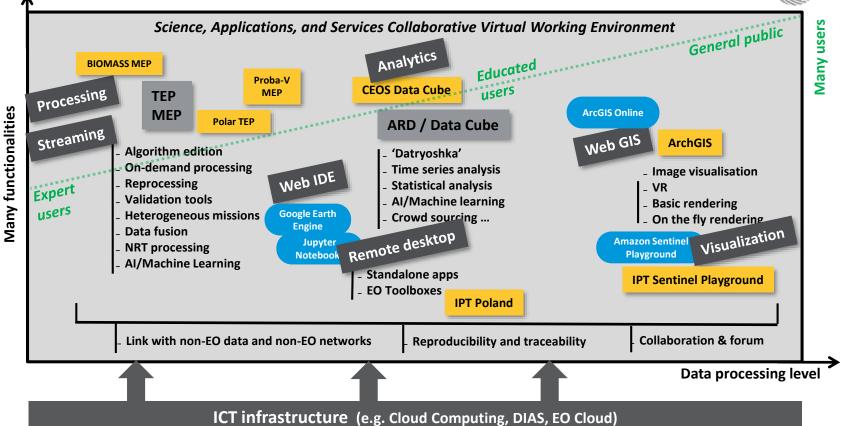

So: From distributing data and tools to providing access to complete work environments

- Each a step in a logical progression
- Concept evolves technology, partnerships, programmatics, funding models ...

#### Exploitation Platforms -> Architecture

- Open Source Software components
- Open Standards for interoperability
- Reference model, Open architecture
- Several Big Data technologies, with advances in TRLs and SRLs on various topics e.g. integrated accounting
- ⇒ Initial draft of the Open Architecture released 1 year ago with CC-BY-SA 4.0 license, on http://tep.eo.esa.int
- $\Rightarrow$  Update to be released in Q4 2017
- ⇒ Architecture to be further consolidated via dedicated industrial contract from 2018 onwards