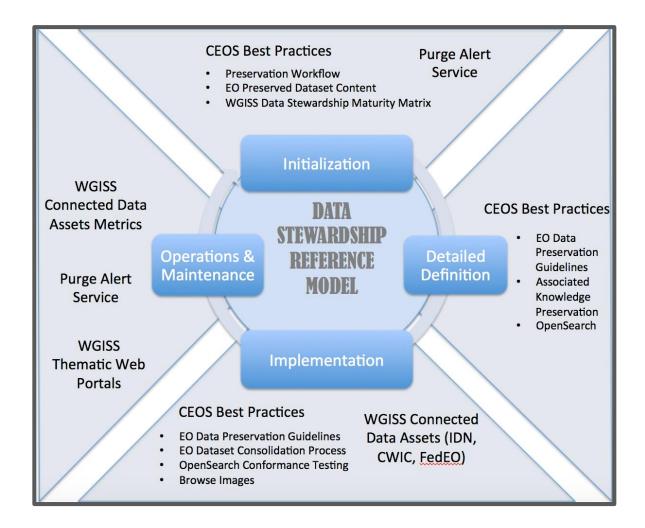

#### **WGISS Assets Supporting Data Stewardship**

The main WGISS assets involved in the data stewardship are presented in the figure below:

The WGISS Assets can be distinguished in two categories:

- Best Practices and White Papers
- Systems and services

The Best Practices and White Papers produced in the frame of WGISS are the following:

- ✓ EO Data Glossary of Acronyms and Terms
- ✓ Preservation Workflow
- ✓ EO Data Preservation Guidelines [SEP]
- ✓ Preserved Data Set Content [SEP]
- ✓ Generic EO Data Set Consolidation Process SEP!
- ✓ Persistent Identifiers | SEP|
- ✓ Associated knowledge Preservation
- ✓ EO Data Purge Alert Procedure [3]
- ✓ WGISS Data Stewardship Maturity Matrix
- ✓ Measuring of Earth Observation Data Usage

- ✓ Data Stewardship Reference Model
- ✓ Browse images
- ✓ CEOS OpenSearch Best Practice Documents
- ✓ CEOS OpenSearch Conformance Test Plan

The System and Services implemented in the frame of WGISS are the following:

- ✓ WGISS Connected Data Assets:
  - o IDN
  - o FedEO
  - o CWIC
  - o Open Search
- ✓ Purge Alert Service
- ✓ WGISS Thematic Web Portals