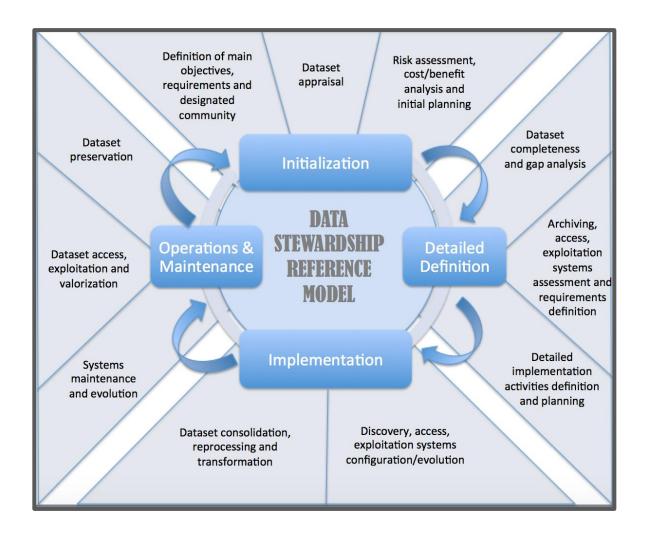

#### **Data Stewardship or Preservation Workflow**

Before starting presenting the data Stewardship roadmap, it is important to have a clear understanding of the Data Stewardship and Preservation Workflow. In the figure below, the major related activities are reported for each ECSS or mission phase. Regarding all the details in terms of input/output and tasks, please refers to the CEOS Preservation Workflow Best Practices (In the Annex A the list with all assets and the relative web address).

The Stewardship process starts during the initialization phase and continues until the Operations and Maintenance phase. For each new data reprocessing the process needs to be restarted. The main goal of this white paper is to indicate which kind of WGISS assets are needed at each step in the process, and if they are required for application or only for monitoring and review.