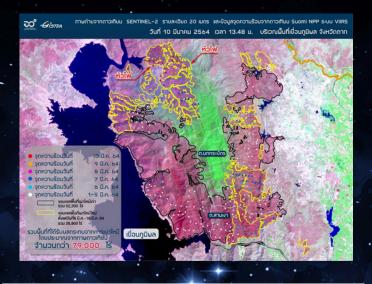

## GISTDA AGENCY REPORT

Pakorn Apaphant, Ph.D. Executive Director 38th CEOS Plenary 22 - 24 October 2024 Montreal, Canada

### **Air Quality**



6

Ο

 $\mathbf{O}$ 

Satellite S

Ŭ



### **Forest Fire**





### Agriculture







Forestry

**Oil Spill** 

Flood



### "To Ensure Data Consistency Across Different Domains"



THEOS-2A

#### THEOS-1

Launched in 2008 Resolution: 2 M. Payload :

- Imager Full SiC (Silicon Carbide)
- Telescope 2m (PAN)
- Refractive telescope 15m (MS) Mass : ~750 kg

Dimensions : 2.1 m x 2.1 m x 2.4 m Orbit: ~672 km Sun Synchronous -Low Earth Orbit

### THEOS-2

Launched in 2023 Resolution 50 CM.

Payload :

 Very high-res imager (KORSCH Type with 3 SiC mirrors) 0.5m (PAN), 2m (MS)

Mass : ~425 kg

- Dimensions : 1.4m x 1.2m x 1.8m
- Orbit : ~621 km Sun Synchronous -Low Earth Orbit

To be launched in early 2025 Resolution: 1 m Payload :

 High-res imager with CMOS; 1.18m (RGB), Video Capture
Mass : ~100 kg
Dimensions : 0.62m x 0.72m x 0.95m
Orbit : ~500 km Sun