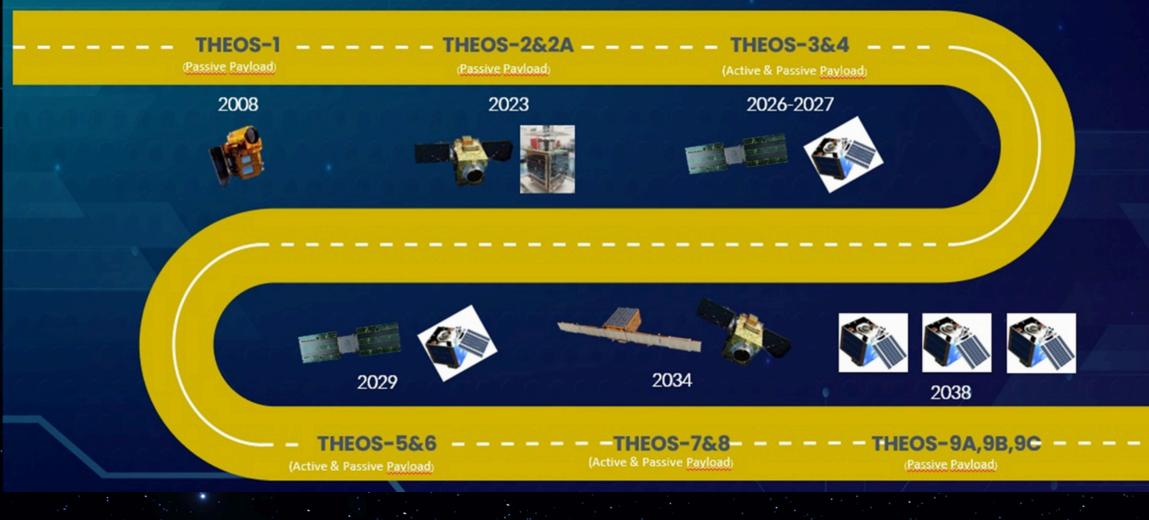

### EO Satellite Roadmap: National Constellation

#### THEOS-1

Launched in 2008 Resolution: 2 M. Payload :

- Imager Full SiC (Silicon Carbide)
- Telescope 2m (PAN)
- Refractive telescope 15m (MS) Mass : ~750 kg

Dimensions : 2.1 m x 2.1 m x 2.4 m Orbit: ~672 km Sun Synchronous -Low Earth Orbit

### THEOS-2

Launched in 2023 Resolution 50 CM.

Payload :

 Very high-res imager (KORSCH Type with 3 SiC mirrors) 0.5m (PAN), 2m (MS)

Mass : ~425 kg

- Dimensions : 1.4m x 1.2m x 1.8m
- Orbit : ~621 km Sun Synchronous -Low Earth Orbit

To be launched in early 2025 Resolution: 1 m Payload :

 High-res imager with CMOS; 1.18m (RGB), Video Capture
Mass : ~100 kg
Dimensions : 0.62m x 0.72m x 0.95m
Orbit : ~500 km Sun Synchronous -Low Earth Orbit