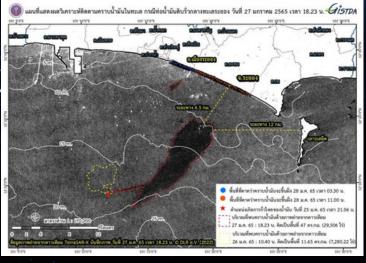

## GISTDA AGENCY REPORT

Pakorn Apaphant, Ph.D. Executive Director 38th CEOS Plenary 22 - 24 October 2024 Montreal, Canada

### **Air Quality**



6

Ο

 $\mathbf{O}$ 

Satellite S

Ŭ



### **Forest Fire**





### Agriculture







Forestry

**Oil Spill** 

Flood



### "To Ensure Data Consistency Across Different Domains"



THEOS-2A

#### THEOS-1

Launched in 2008 Resolution: 2 M. Payload :

- Imager Full SiC (Silicon Carbide)
- Telescope 2m (PAN)
- Refractive telescope 15m (MS) Mass : ~750 kg

Dimensions : 2.1 m x 2.1 m x 2.4 m Orbit: ~672 km Sun Synchronous -Low Earth Orbit

### THEOS-2

Launched in 2023 Resolution 50 CM.

Payload :

 Very high-res imager (KORSCH Type with 3 SiC mirrors) 0.5m (PAN), 2m (MS)

Mass : ~425 kg

- Dimensions : 1.4m x 1.2m x 1.8m
- Orbit : ~621 km Sun Synchronous -Low Earth Orbit

To be launched in early 2025 Resolution: 1 m Payload :

 High-res imager with CMOS; 1.18m (RGB), Video Capture
Mass : ~100 kg
Dimensions : 0.62m x 0.72m x 0.95m
Orbit : ~500 km Sun Sy