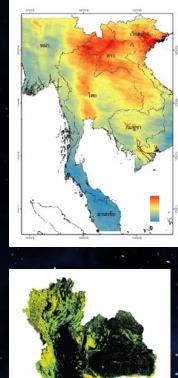

## GISTDA AGENCY REPORT

Pakorn Apaphant, Ph.D. Executive Director 38th CEOS Plenary 22 - 24 October 2024 Montreal, Canada

### **Air Quality**



6

Ο

 $\mathbf{O}$ 

Satellite S

Ŭ



### **Forest Fire**





### Agriculture







Forestry

**Oil Spill** 

Flood



### "To Ensure Data Consistency Across Different Domains"



THEOS-2A

#### THEOS-1

Launched in 2008 Resolution: 2 M. Payload :

- Imager Full SiC (Silicon Carbide)
- Telescope 2m (PAN)
- Refractive telescope 15m (MS) Mass : ~750 kg

Dimensions : 2.1 m x 2.1 m x 2.4 m Orbit: ~672 km Sun Synchronous -Low Earth Orbit

### THEOS-2

Launched in 2023 Resolution 50 CM.

Payload :

 Very high-res imager (KORSCH Type with 3 SiC mirrors) 0.5m (PAN), 2m (MS)

Mass : ~425 kg

- Dimensions : 1.4m x 1.2m x 1.8m
- Orbit : ~621 km Sun Synchronous -Low Earth Orbit

To be launched in early 2025 Resolution: 1 m Payload :

 High-res imager with CMOS; 1.18m (RGB), Video Capture
Mass :