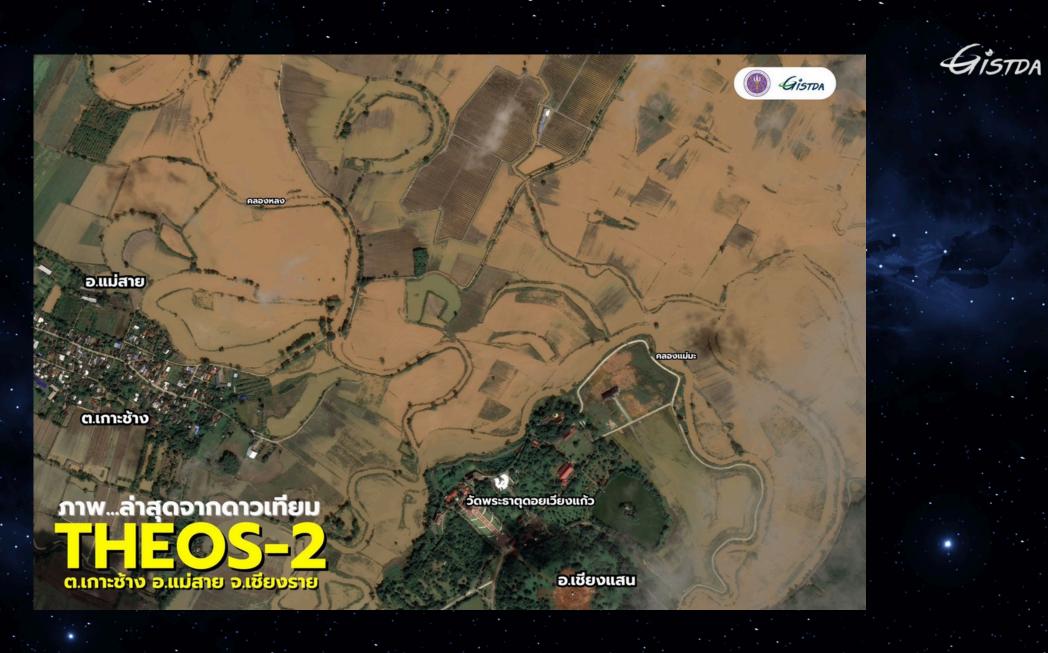

### "To Ensure Data Consistency Across Different Domains"

THEOS-2A

### THEOS-2

Launched in 2023 Resolution 50 CM.

Payload :

 Very high-res imager (KORSCH Type with 3 SiC mirrors) 0.5m (PAN), 2m (MS)

Mass : ~425 kg

- Dimensions : 1.4m x 1.2m x 1.8m
- Orbit : ~621 km Sun Synchronous -Low Earth Orbit